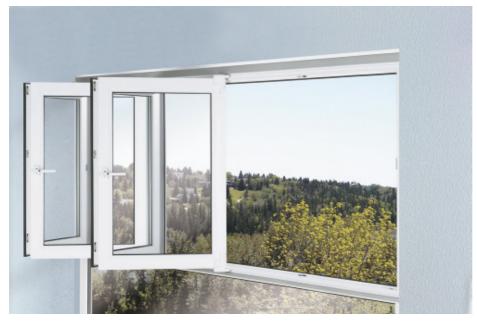

Perfect for opening up a large space. High energy efficiency and operated with a handle on every second window. No rattling and no need for shoot bolts. Inside folding only, also with tilt function.

## **Specifications**

- Internal IV 68mm timber frame, low VOC spray-painted or stained in the colour of your choice
- External aluminium cladding powder-coated in a wide range of colours
- Timber and cladding separated by 3mm clip system to stop condensation and subsequent rot
- Triple glazed 2x up to 16mm or double glazed 1x up to 22mm argon filled gap
- Choice of glass combinations
- Custom made, inside folding only, also available with tilt function
- German bi-fold hardware fittings
- · Seals and multi-point locking
- Suited for bushfire areas up to and including BAL-29, and for Passive House